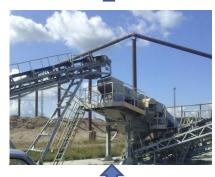

### Crushing and screening plants

Our high-productive crushing and screening plants have modular configuration based on components of different functionality.

Any rock and of any strength can be processed into cubiform gravel, chips, sand, crushed marble, dolomite powder, dry building mixes and others.

### Crushing and screening plants

The equipment is designed, manufactured and meant to be fixed on metallic constructions, which are frames. These frames enable to mount and dismount the units easily and quickly.