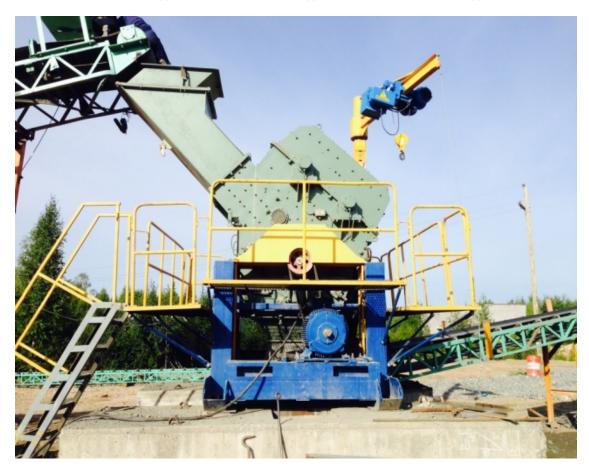

# DIM 800K UNIVERSAL CRUSHER Production of high quality cubiform crushed aggregates

DIM 800K crusher has a frame metal structure with 4 side service platforms.