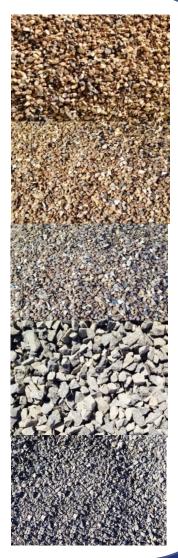

### Optimum shape of the end product

### **End product**

DIM 800K crusher recycles any heavy lumps of ore or abrasive ore into crushed stone, graded sand, or sorted crumb:

• gravel: 5-10 / 10-20 / 20-40 / 40-70 mm

• sand: 0-0,16 / 0,16-5 mm