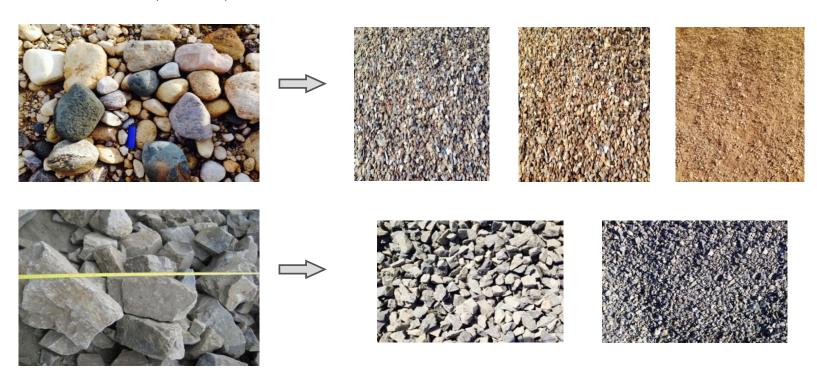

### **End product**

DIM 800K crusher recycles any heavy lumps of ore or abrasive ore into crushed stone, graded sand, or sorted crumb:

• gravel: 5-10 / 10-20 / 20-40 / 40-70 mm

• sand: 0-0,16 / 0,16-5 mm

### Optimum shape of the end product