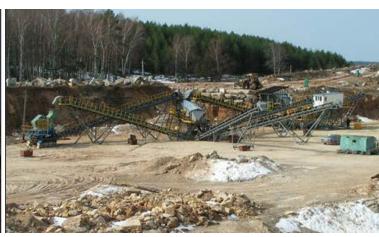

### Crushing and screening plants

Our high-productive crushing and screening plants have modular configuration based on components of different functionality.

Any rock and of any strength can be processed into cubiform gravel, chips, sand, crushed marble, dolomite powder, dry building mixes and others.

### Crushing and screening plants

The equipment is designed, manufactured and meant to be fixed on metallic constructions, which are frames. These frames enable to mount and dismount the units easily and quickly.