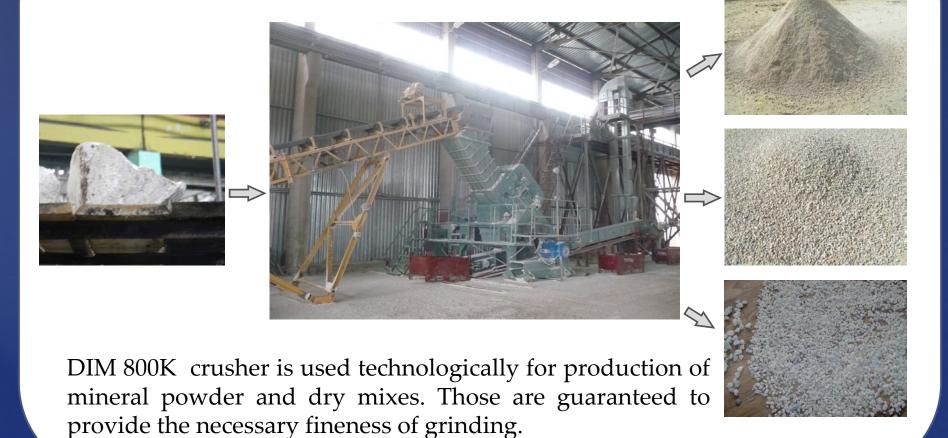

### Crushing and screening plants

Our high-productive crushing and screening plants have modular configuration based on components of different functionality.

Any rock and of any strength can be processed into cubiform gravel, chips, sand, crushed marble, dolomite powder, dry building mixes and others.