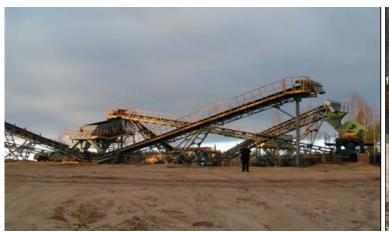

### Crushing and screening plants

Our high-productive crushing and screening plants have modular configuration based on components of different functionality.

Any rock and of any strength can be processed into cubiform gravel, chips, sand, crushed marble, dolomite powder, dry building mixes and others.

### Crushing and screening plants

The equipment is designed, manufactured and meant to be fixed on metallic constructions, which are frames. These frames enable to mount and dismount the units easily and quickly.