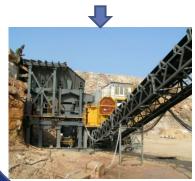

### Crushing and screening plants

Our high-productive crushing and screening plants have modular configuration based on components of different functionality.

Any rock and of any strength can be processed into cubiform gravel, chips, sand, crushed marble, dolomite powder, dry building mixes and others.

### Crushing and screening plants

The equipment is designed, manufactured and meant to be fixed on metallic constructions, which are frames. These frames enable to mount and dismount the units easily and quickly.