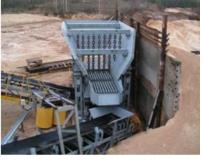

0K crusher has a frame metal structure with 4 side service platforms.



### **End product**

DIM 800K crusher recycles any heavy lumps of ore or abrasive ore into crushed stone, graded sand, or sorted crumb:

• gravel: 5-10 / 10-20 / 20-40 / 40-70 mm

• sand: 0-0,16 / 0,16-5 mm





### Effective crushing modes

In just a few minutes DIM 800K crusher is easily reconfigured to produce crushed aggregates of required fraction.





### Crushing and screening plants



Our high-productive crushing and screening plants have modular configuration based on components of different functionality.





Any rock and of any strength can be processed into cubiform gravel, chips, sand, crushed marble, dolomite powder, dry building mixes and others.













### Crushing and screening plants









The equipment is designed, manufactured and meant to be fixed on metallic constructions, which are frames. These frames enable to mount and dismount the units easily and quickly.

Fully-automated plants with remote control.







### **R&P ENTERPRISE «OPK»**

www.dromash.ru dromash800@mail.ru

Russia 2019

+7(831) 295-50-61, 295-50-60