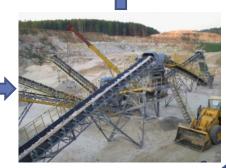

### Crushing and screening plants

Our high-productive crushing and screening plants have modular configuration based on components of different functionality.

Any rock and of any strength can be processed into cubiform gravel, chips, sand, crushed marble, dolomite powder, dry building mixes and others.

### Crushing and screening plants

The equipment is designed, manufactured and meant to be fixed on metallic constructions, which are frames. These frames enable to mount and dismount the units easily and quickly.