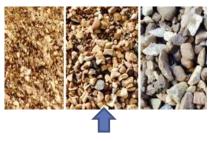

### Optimum shape of the end product

### **End product**

DIM 800K crusher recycles any heavy lumps of ore or abrasive ore into crushed stone, graded sand, or sorted crumb:

• gravel: 5-10 / 10-20 / 20-40 / 40-70 mm

• sand: 0-0,16 / 0,16-5 mm