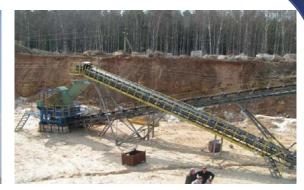

### Crushing and screening plants

Our high-productive crushing and screening plants have modular configuration based on components of different functionality.

Any rock and of any strength can be processed into cubiform gravel, chips, sand, crushed marble, dolomite powder, dry building mixes and others.

### Crushing and screening plants

The equipment is designed, manufactured and meant to be fixed on metallic constructions, which are frames. These frames enable to mount and dismount the units easily and quickly.