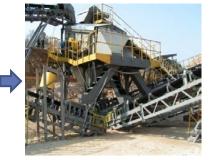

### Crushing and screening plants

Our high-productive crushing and screening plants have modular configuration based on components of different functionality.

Any rock and of any strength can be processed into cubiform gravel, chips, sand, crushed marble, dolomite powder, dry building mixes and others.

### Crushing and screening plants

The equipment is designed, manufactured and meant to be fixed on metallic constructions, which are frames. These frames enable to mount and dismount the units easily and quickly.