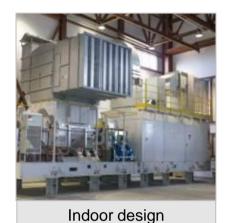

## GTA-10GT GAS TURBINE GENERATOR SETS

GTA-10GT unit is driven by gas turbine engines based on the advanced "Gas Generator - 77" designed by UEC-Saturn specifically for marine and industrial application. In terms of performance indicators these gas turbine units outdo the majority of domestic and foreign models in the power range.