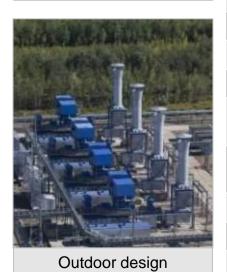

## GTA-10GT GAS TURBINE GENERATOR SETS

GTA-10GT unit is driven by gas turbine engines based on the advanced "Gas Generator - 77" designed by UEC-Saturn specifically for marine and industrial application. In terms of performance indicators these gas turbine units outdo the majority of domestic and foreign models in the power range.